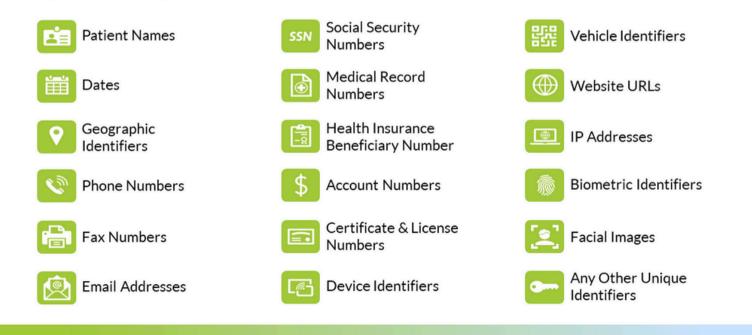

d Scott by telling him about his driver's license and car.



Ben Cantore - Ben has worked at Chick-Fil-A for 6 years and received a promotion to work more hours earlier this year because of his great work ethic in the dining room.

#### **Spotlight on Employment**



Kyle Neely - Kyle has been with Pike Nurseries for 12 years and has great relationships with his coworkers. He is very friendly and well liked at work.



Chloe Klingler - Chloe has worked at Publix for 8 years and is very loved by the customers. Customers will stand in her line just so she can bag their groceries and talk with her. She is a favorite among everyone at Publix

#### October 2024 Newsletter

## **Health And Wellness Focus: What is HIPPA?**



## **PROTECTED HEALTH INFORMATION (PHI)**

List of HIPAA Identifiers